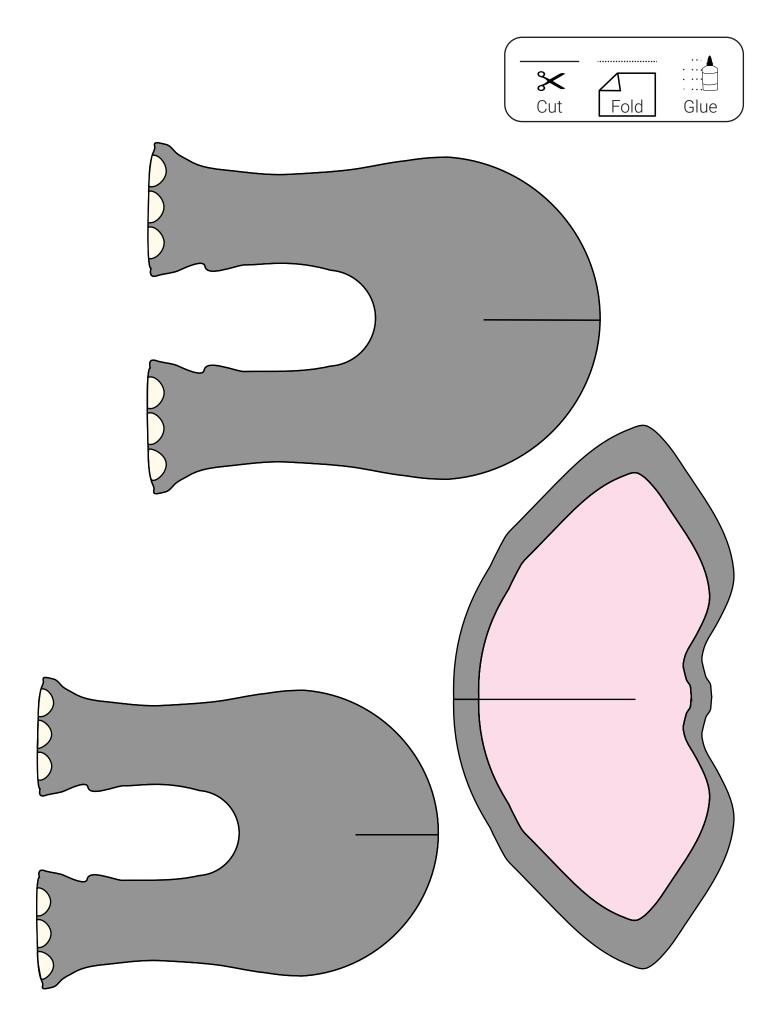

## MAKE YOUR OWN :

## HOW TO MAKE:

You can choose whether you want to colour in your own design or use the one that has already been coloured-in by our graphic designer!

- 1. Print out the PDF and stick it onto a piece of cardboard back-toback.
- 2. Cut out the templates.
- 3. Make sure that you cut the lines on the Elephant's body too.
- 4. Insert the ear into the top line on the Elephant's body.
- 5. Insert the legs into the bottom lines on the Elephant's body the taller legs go at the back.