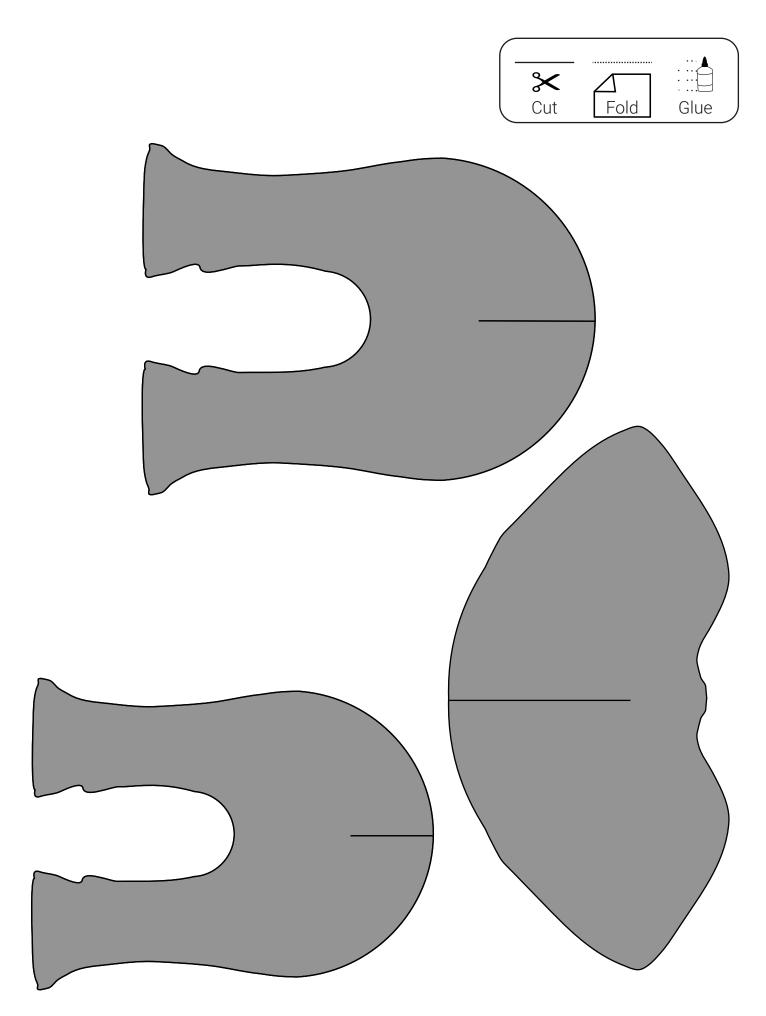

## MAKE YOUR OWN :

## HOW TO MAKE:

You can choose whether you want to colour in your own design or use the one that has already been coloured-in by our graphic designer!

- 1. Print out the PDF and stick it onto a piece of cardboard back-toback.
- 2. Cut out the templates.
- 3. Make sure that you cut the lines on the Elephant's body too.
- 4. Insert the ear into the top line on the Elephant's body.
- 5. Insert the legs into the bottom lines on the Elephant's body the taller legs go at the back.