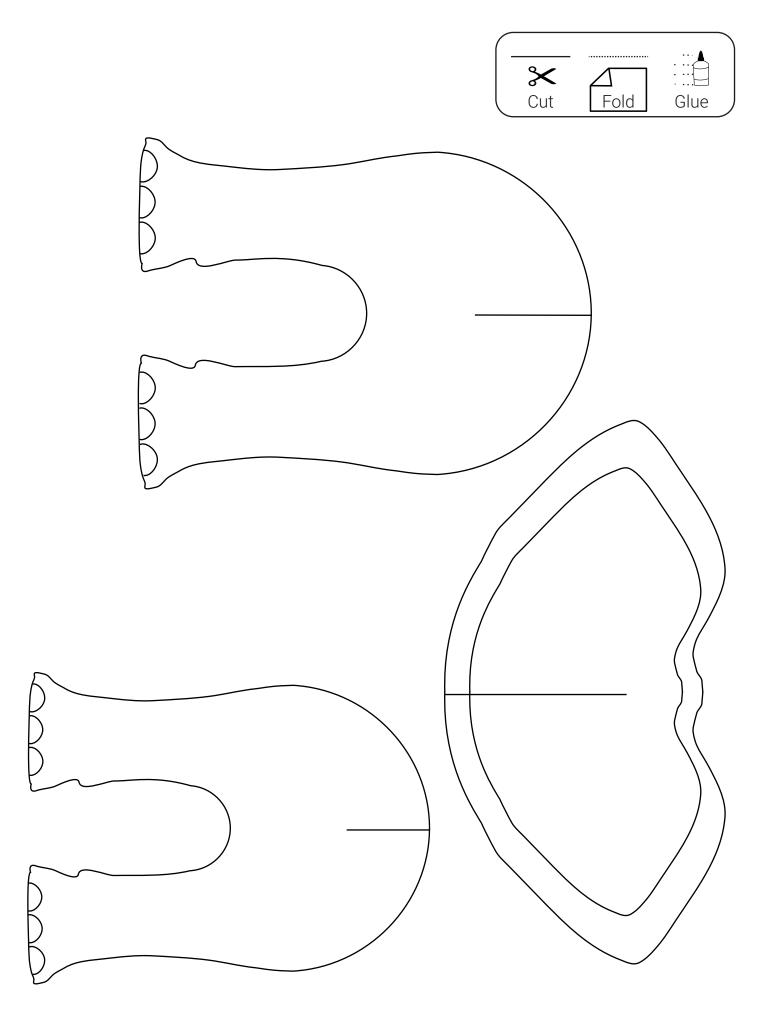

## MAKE YOUR OWN :

## HOW TO MAKE:

You can choose whether you want to colour in your own design or use the one that has already been coloured-in by our graphic designer!

- 1. Print out the PDF and stick it onto a piece of cardboard back-toback.
- 2. Cut out the templates.
- 3. Make sure that you cut the lines on the Elephant's body too.
- 4. Insert the ear into the top line on the Elephant's body.
- 5. Insert the legs into the bottom lines on the Elephant's body the taller legs go at the back.