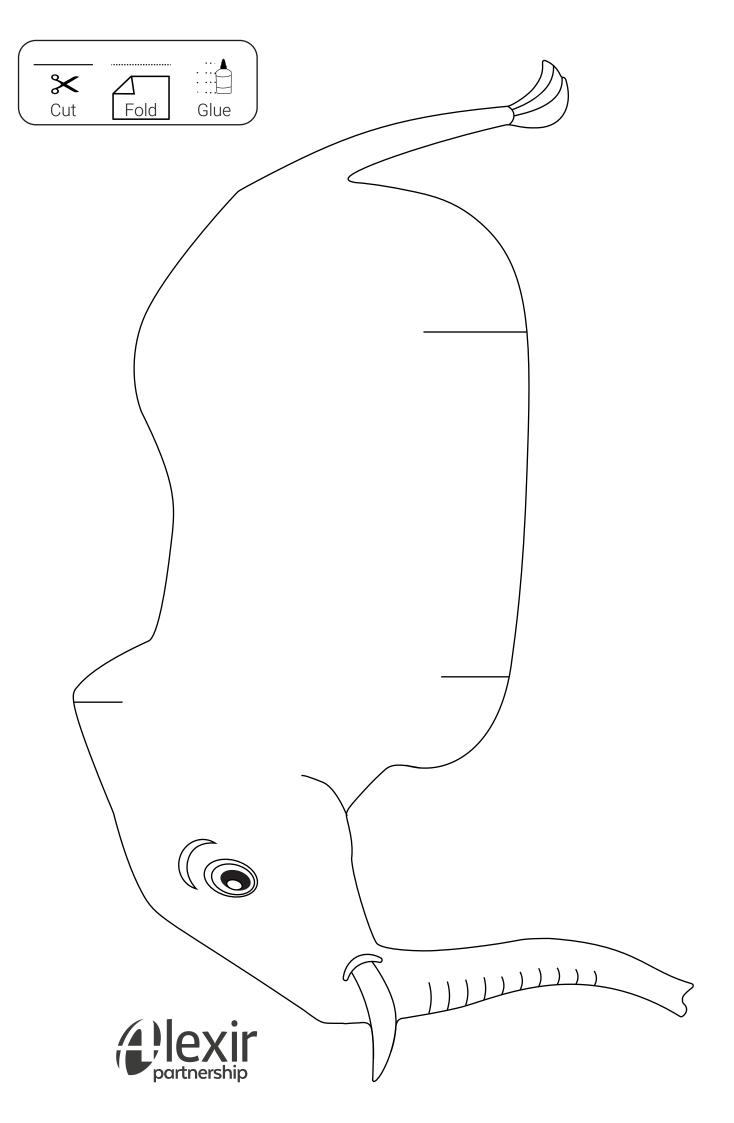

## MAKE YOUR OWN :

## HOW TO MAKE:

You can choose whether you want to colour in your own design or use the one that has already been coloured-in by our graphic designer!

- 1. Print out the PDF and stick it onto a piece of cardboard back-toback.
- 2. Cut out the templates.
- 3. Make sure that you cut the lines on the Elephant's body too.
- 4. Insert the ear into the top line on the Elephant's body.
- 5. Insert the legs into the bottom lines on the Elephant's body the taller legs go at the back.