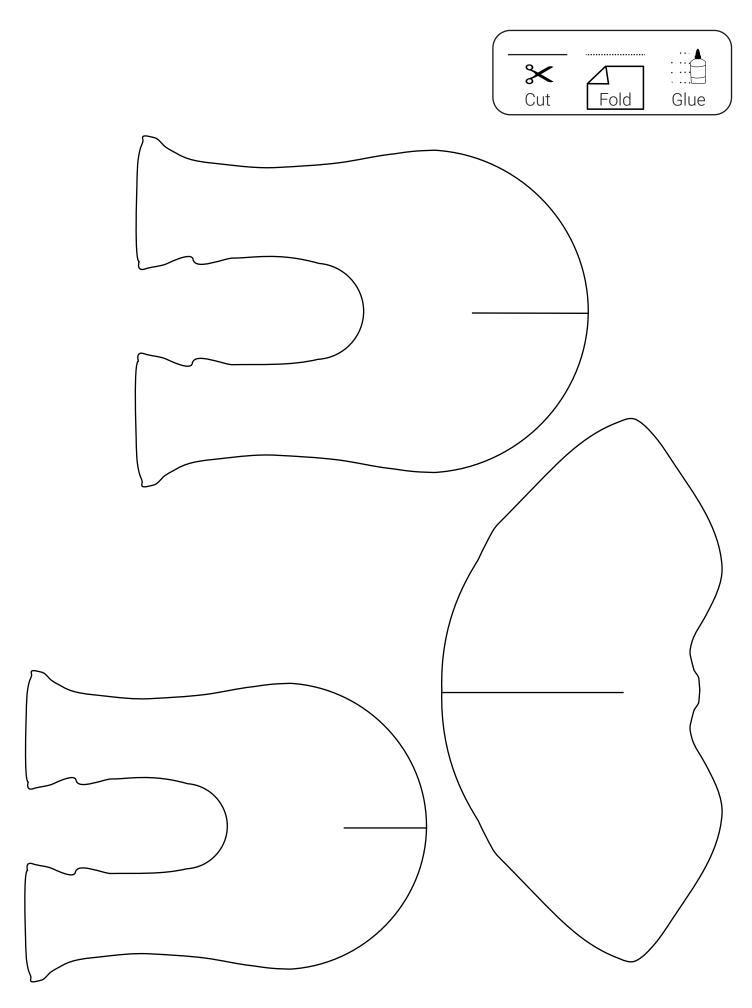

## MAKE YOUR OWN :

## HOW TO MAKE:

You can choose whether you want to colour in your own design or use the one that has already been coloured-in by our graphic designer!

- 1. Print out the PDF and stick it onto a piece of cardboard back-toback.
- 2. Cut out the templates.
- 3. Make sure that you cut the lines on the Elephant's body too.
- 4. Insert the ear into the top line on the Elephant's body.
- 5. Insert the legs into the bottom lines on the Elephant's body the taller legs go at the back.