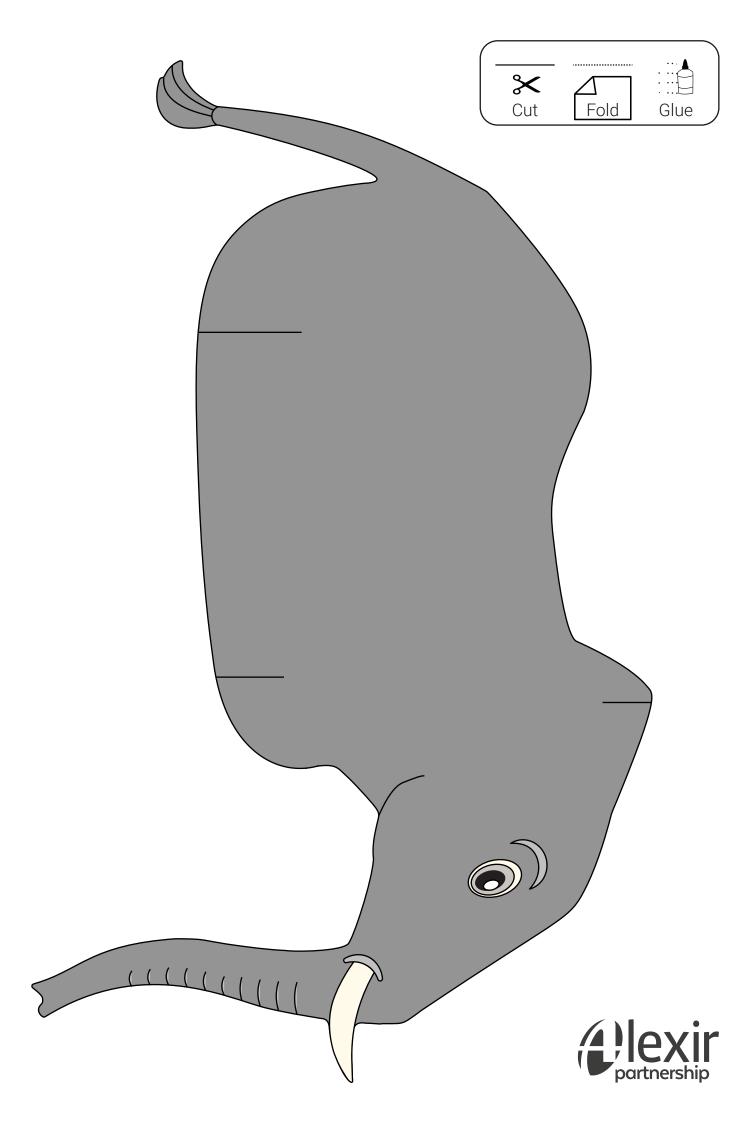

## MAKE YOUR OWN :

## HOW TO MAKE:

You can choose whether you want to colour in your own design or use the one that has already been coloured-in by our graphic designer!

- 1. Print out the PDF and stick it onto a piece of cardboard back-toback.
- 2. Cut out the templates.
- 3. Make sure that you cut the lines on the Elephant's body too.
- 4. Insert the ear into the top line on the Elephant's body.
- 5. Insert the legs into the bottom lines on the Elephant's body the taller legs go at the back.

## DID YOU KNOW:

The elephant eats for up to 18 hours a day!