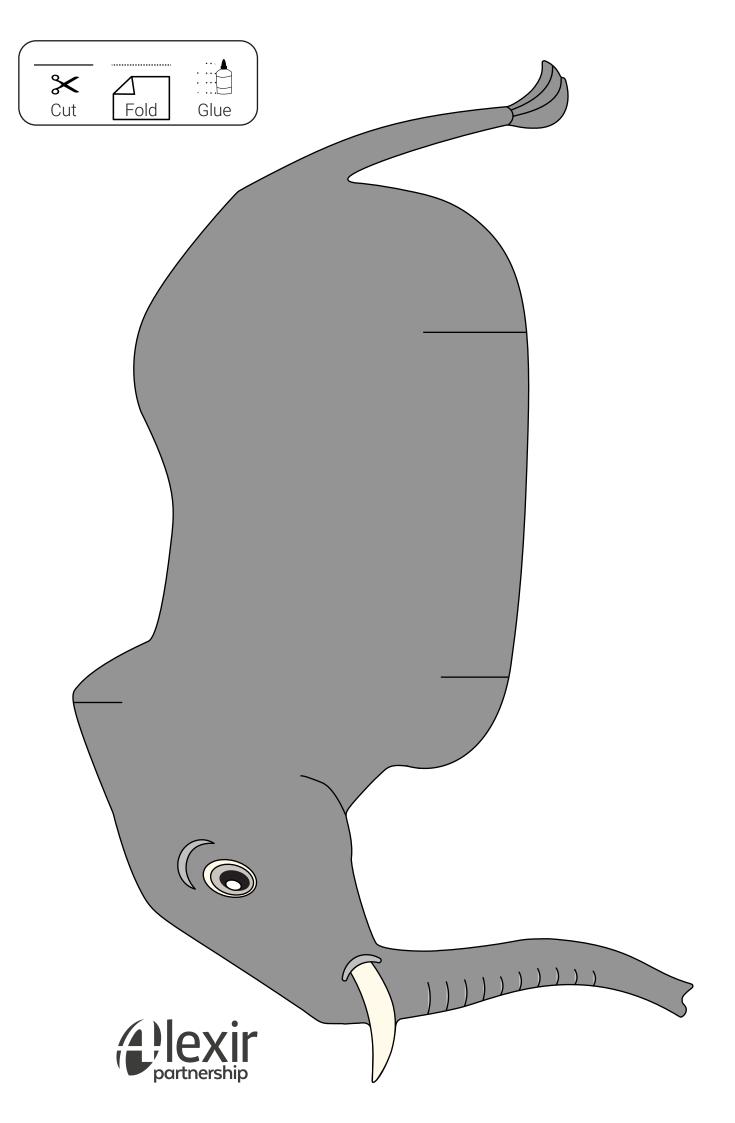

## MAKE YOUR OWN :

## HOW TO MAKE:

You can choose whether you want to colour in your own design or use the one that has already been coloured-in by our graphic designer!

- 1. Print out the PDF and stick it onto a piece of cardboard back-toback.
- 2. Cut out the templates.
- 3. Make sure that you cut the lines on the Elephant's body too.
- 4. Insert the ear into the top line on the Elephant's body.
- 5. Insert the legs into the bottom lines on the Elephant's body the taller legs go at the back.