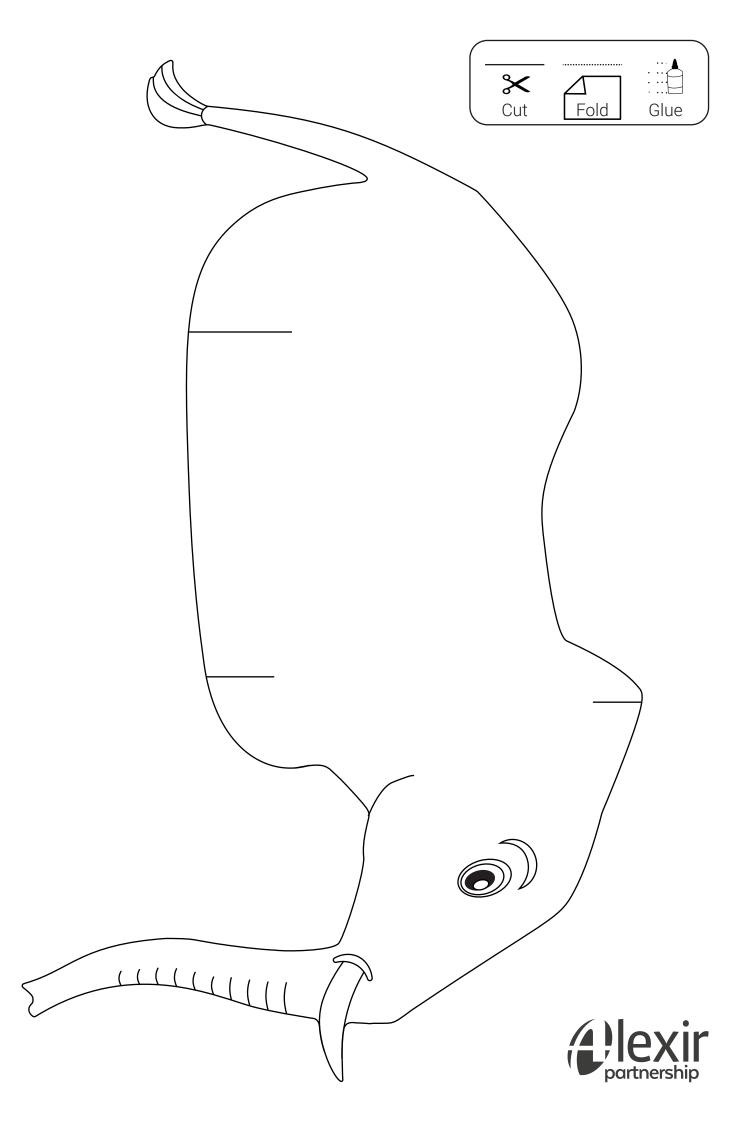

## MAKE YOUR OWN :

## HOW TO MAKE:

You can choose whether you want to colour in your own design or use the one that has already been coloured-in by our graphic designer!

- 1. Print out the PDF and stick it onto a piece of cardboard back-toback.
- 2. Cut out the templates.
- 3. Make sure that you cut the lines on the Elephant's body too.
- 4. Insert the ear into the top line on the Elephant's body.
- 5. Insert the legs into the bottom lines on the Elephant's body the taller legs go at the back.